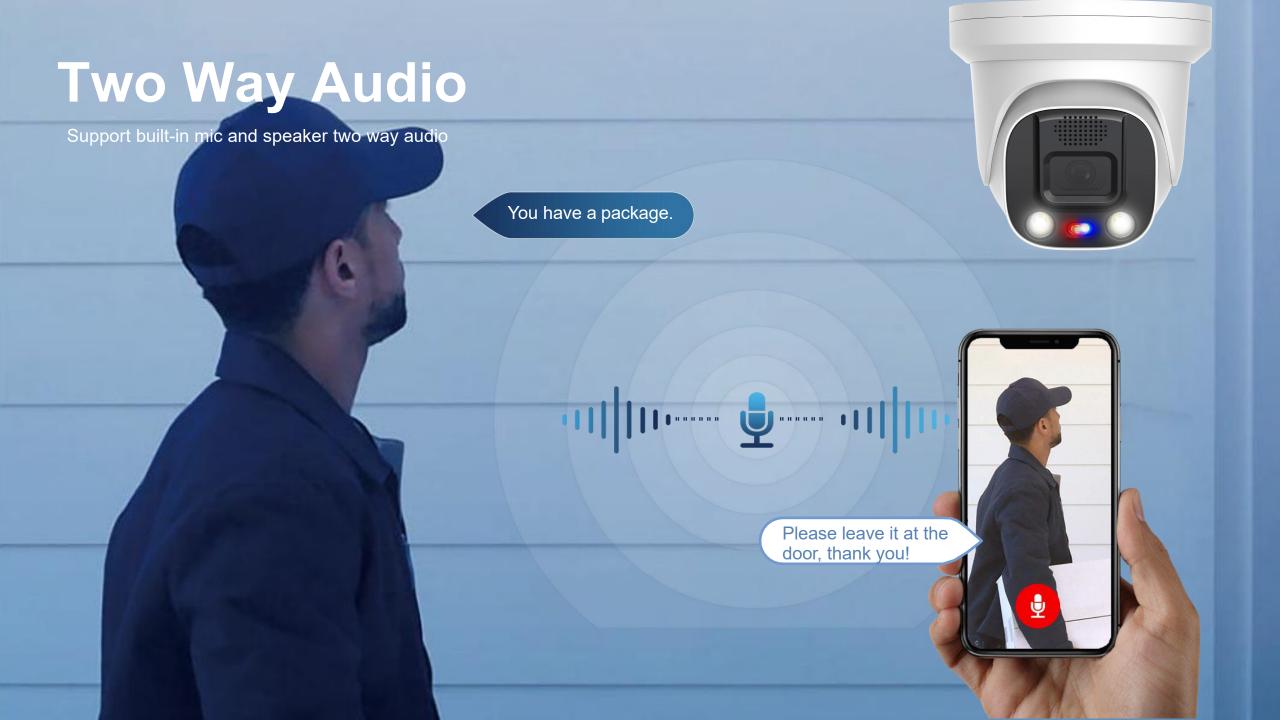

#### **Two-way Audio**

WDR, Internal POE, IP67

# Smart **Analytics**

Support two-way audio, realtime communication and remote monitoring. Customizable sound alarms for warning or reminder purposes. Provide safer and smarter monitoring and alerting solutions.