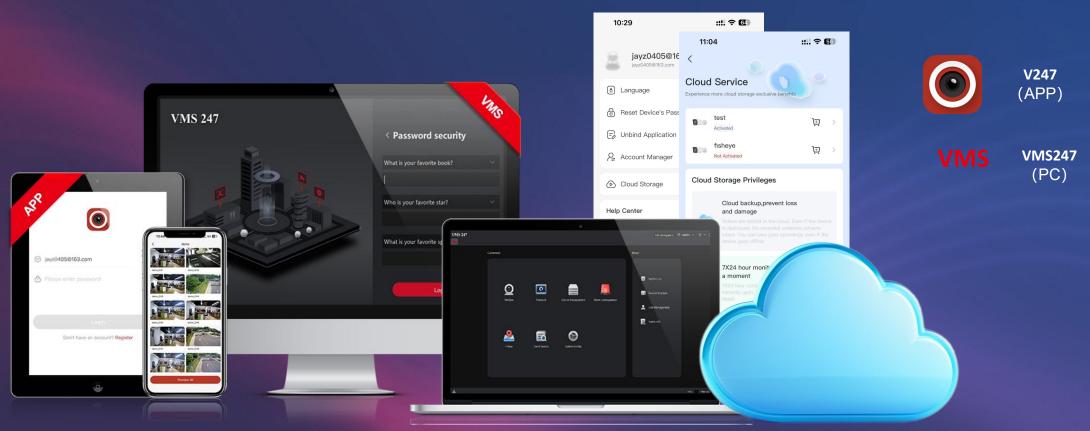

# Multi-platform View Monitoring

View local monitoring through the display, and remote monitoring through mobile phones, tablets, and laptops connected to the network