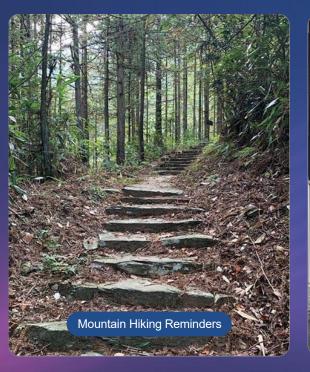

## **Application Scenarios**

Simple implementation, advance warning, widely applicable to various locations: Seaside Alerts, Fish Pond Monitoring, Warehouse Perimeter Security, and more.

For more information about Longse Please follow our social media platforms.