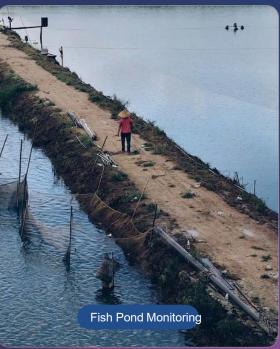

## **Application Scenarios**

Simple implementation, advance warning, widely applicable to various locations: Seaside Alerts, Fish Pond Monitoring, Warehouse Perimeter Security, and more.

For more information about Longse Please follow our social media platforms.