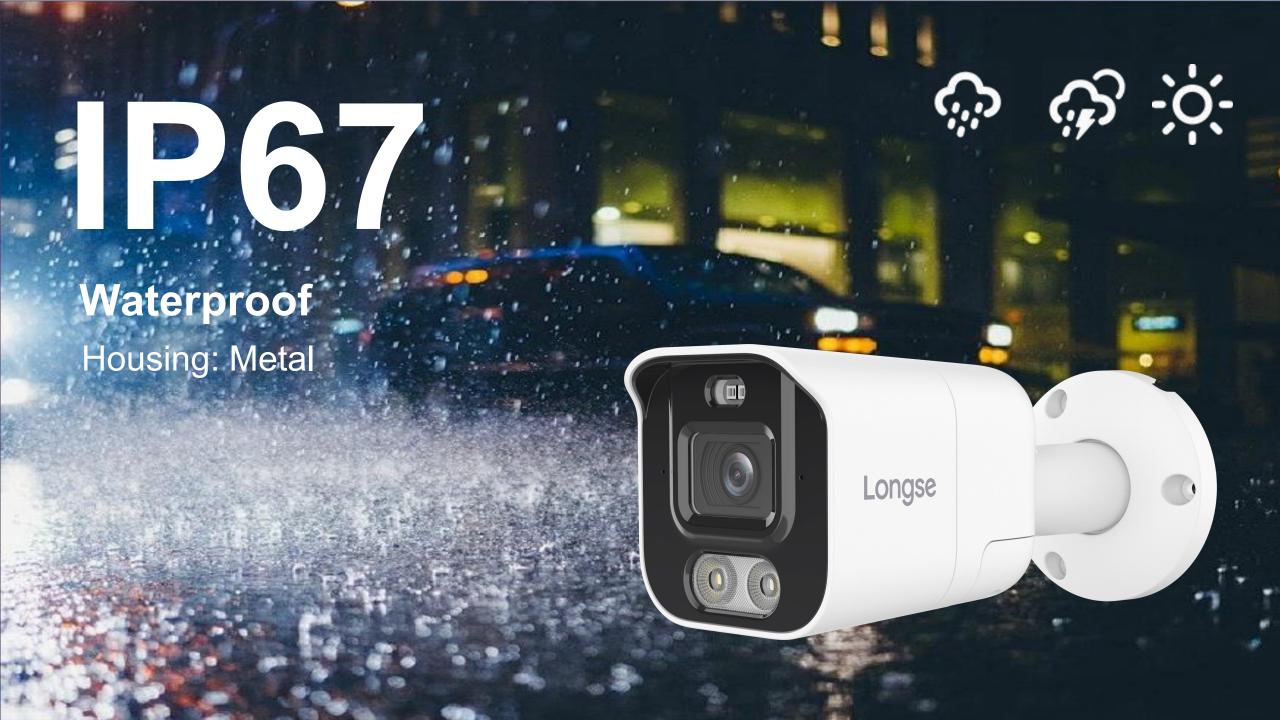

Warm Light

Sound Alarm

External SD Card Slot

**Metal Housing IP67** 

**Human Shape Detection** 

#### **Red & Blue Lights & White Light**

Built-in Mic, Alarm I/O

External SD Card Slot