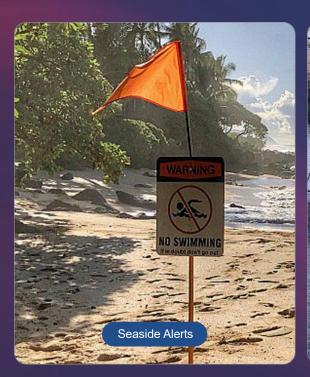

## **Application Scenarios**

Simple implementation, advance warning, widely applicable to various locations: Seaside Alerts, Fish Pond Monitoring, Warehouse Perimeter Security, and more.

For more information about Longse Please follow our social media platforms.