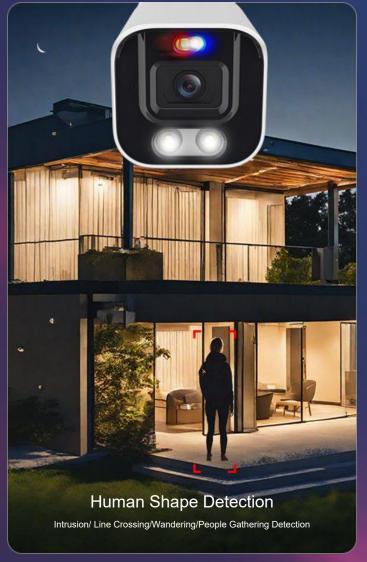

#### **Smart Analytics**

Intrusion Detection / Line Cross Detection / Enter Area / Leave Area (Based on Human and Vehicle Detection)

Motion Detection / Wandering Detection / People Gathering Detection (Based on Human Detection)