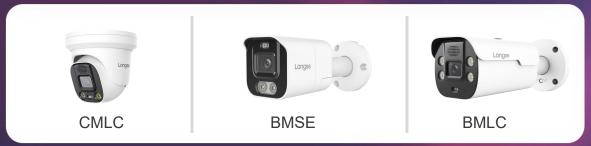

# ACTIVE DETERRENCE CAMERA







BMLC



# **Active Deterrence** Cameras





**BMSE** 



**BMLC** 



**SONY Sensor** 



4mm(F1.6) Lens





24/7 Full Color



**5MP/8MP** 



**Vehicle Detection** 



Warm Light







Sound Alarm



External SD Card Slot



**Metal Housing IP67** 



**Human Shape Detection** 





## **Active Deterrence Camera**





#### 5MP / 8MP

**Custom Sound** 

Sound Alarm

#### **Red & Blue Lights & White Light**

Built-in Mic, Alarm I/O

External SD Card Slot

#### **Two-way Audio**

WDR, Internal POE, IP67

#### **Smart Analytics**

Intrusion Detection / Line Cross Detection / Enter Area / Leave Area (Based on Human and Vehicle Detection)

Motion Detection / Wandering Detection / People Gathering Detection (Based on Human Detection)

# 24/7 Full Color

Support red & blue flashing lights and sound alarm, Hybrid light mode



**CMLC** 





**BMLC** 



# **Smart Night Vision**

In the smart night vision mode, it automatically switches to full color night vision when a perdom is detected.









# Smart **Analytics**

Support two-way audio, realtime communication and remote monitoring. Customizable sound al