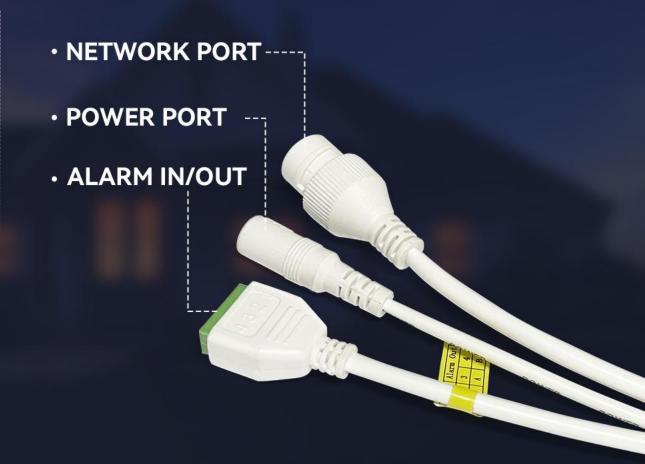

#### **Red & Blue Lights & White Light**

Built-in Mic, Alarm I/O

External SD Card Slot

#### **Two-way Audio**

WDR, Internal POE, IP67