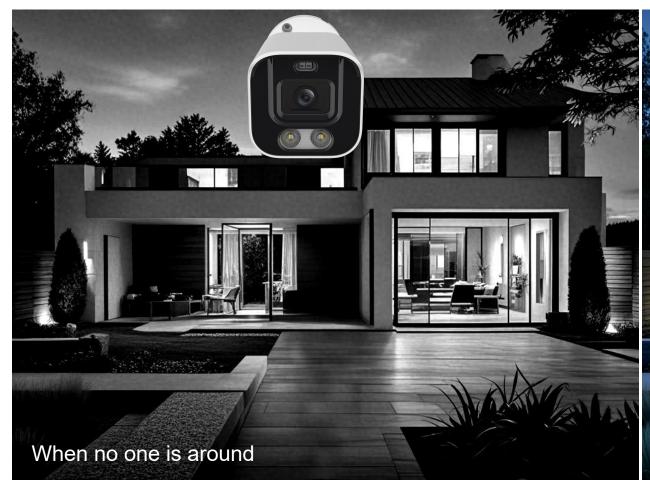

# **Smart Night Vision**

In the smart night vision mode, it automatically switches to full color night vision when a perdom is detected.