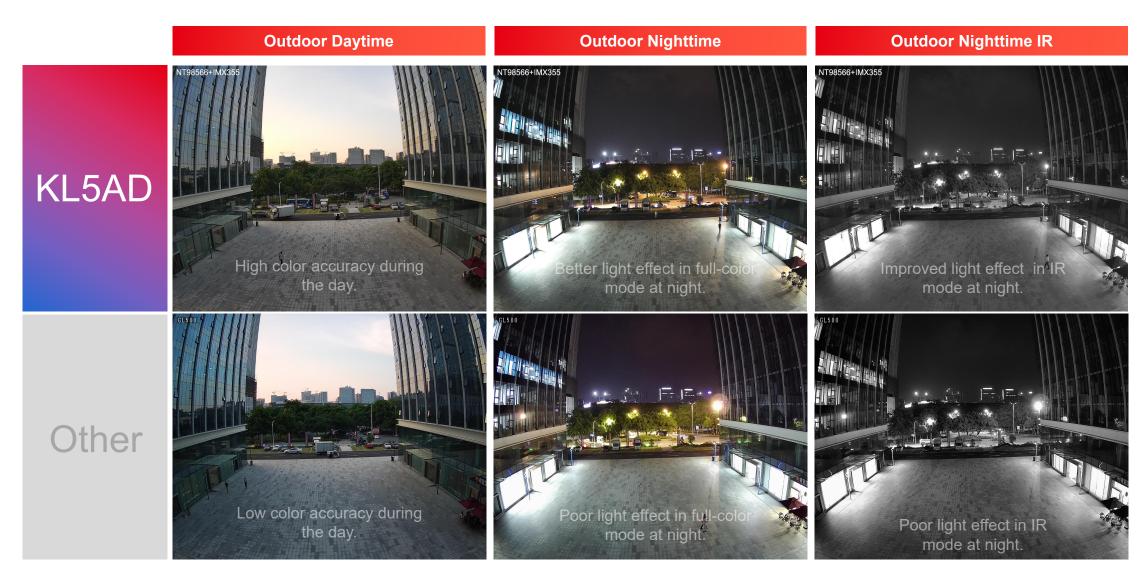

#### **Test Effect Comparison**

With the same environment and pixels, the KL5AD scheme has obvious advantages in light and shading treatment