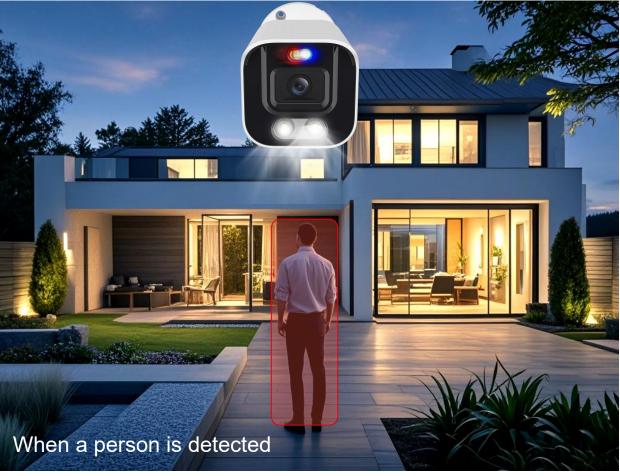

# **Smart Night Vision**

In the smart night vision mode, it automatically switches to full color night vision when a perdom is detected.

# 24/7 Full Color

Support red & blue flashing lights and sound alarm, Hybrid light mode

**CMLC** 

**BMLC** 