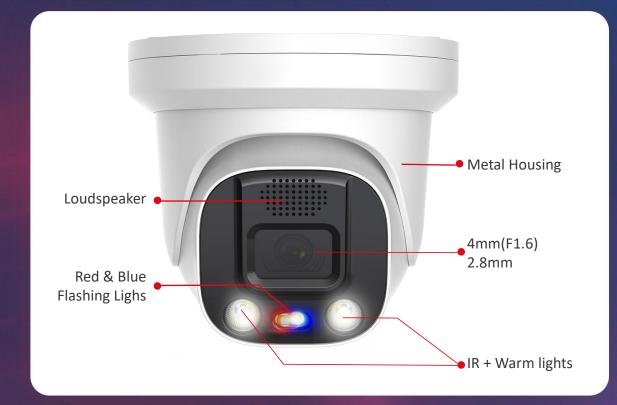

# **Active Deterrence** Cameras

**BMSE** 

**BMLC** 

**SONY Sensor** 

4mm(F1.6) Lens

24/7 Full Color

**5MP/8MP** 

**Vehicle Detection** 

Warm Light

Sound Alarm

External SD Card Slot

**Metal Housing IP67** 

**Human Shape Detection** 

#### **Red & Blue Lights & White Light**

Built-in Mic, Alarm I/O

External SD Card Slot

#### **Two-way Audio**

WDR, Internal POE, IP67

#### **Smart Analytics**

Intrusion Detection / Line Cross Detection / Enter Area / Leave Area (Based on Human and Vehicle Detection)

Motion Detection / Wandering Detection / People Gathering Detection (Based on Human Detection)