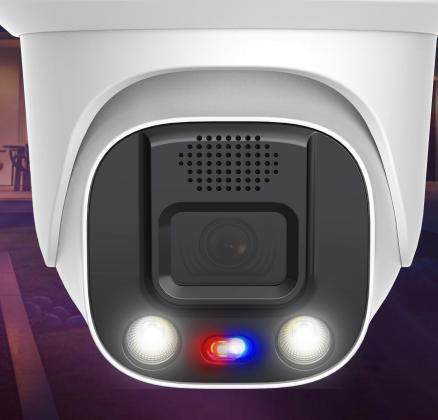

#### **Red & Blue Lights & White Light**

Built-in Mic, Alarm I/O

External SD Card Slot

# 24/7 Full Color

Support red & blue flashing lights and sound alarm, Hybrid light mode

**CMLC** 

**BMLC** 

# **Smart Night Vision**

In the smart night vision mode, it automatically switches to full color night vision when a perdom is detected.