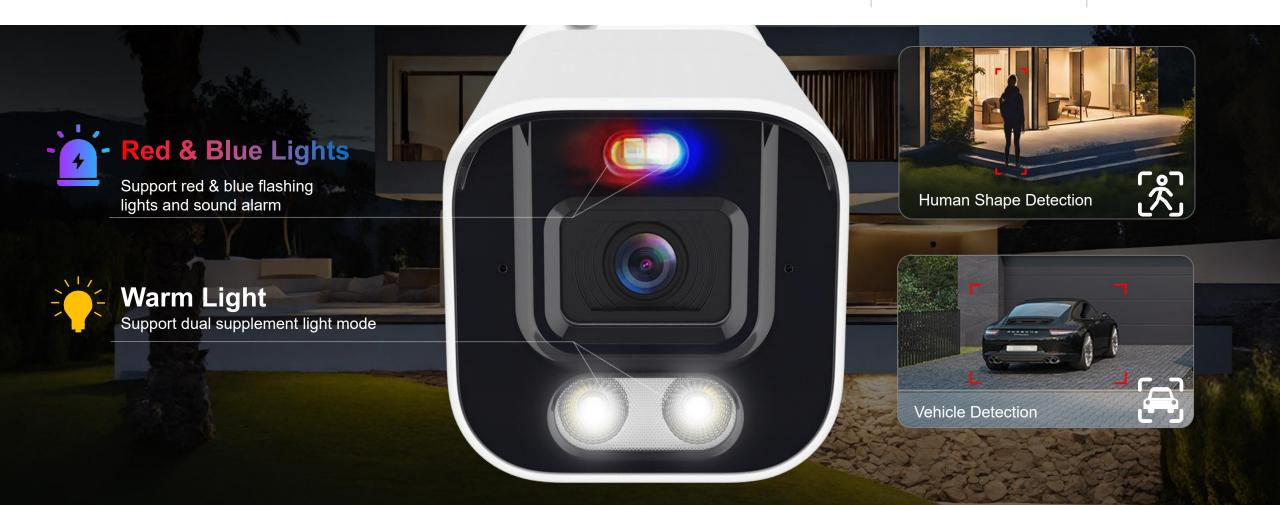

#### **Red & Blue Lights & White Light**

Built-in Mic, Alarm I/O

External SD Card Slot

Warm Light

Sound Alarm

External SD Card Slot

**Metal Housing IP67** 

**Human Shape Detection** 

#### **Smart Analytics**

Intrusion Detection / Line Cross Detection / Enter Area / Leave Area (Based on Human and Vehicle Detection)

Motion Detection / Wandering Detection / People Gathering Detection (Based on Human Detection)