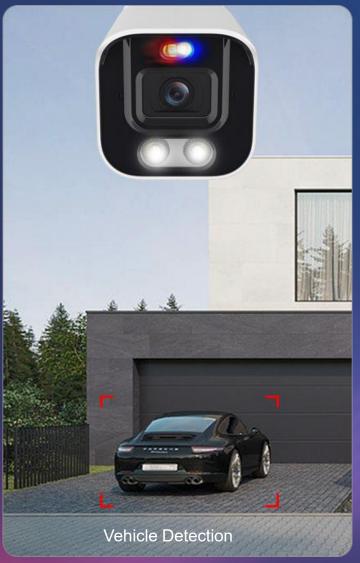

# **Active Deterrence** Cameras

**BMSE** 

**BMLC** 

**SONY Sensor** 

4mm(F1.6) Lens

24/7 Full Color

**5MP/8MP** 

**Vehicle Detection** 

#### **Smart Analytics**

Intrusion Detection / Line Cross Detection / Enter Area / Leave Area (Based on Human and Vehicle Detection)

Motion Detection / Wandering Detection / People Gathering Detection (Based on Human Detection)