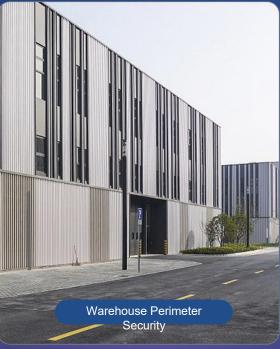

## **Application Scenarios**

Simple implementation, advance warning, widely applicable to various locations: Seaside Alerts, Fish Pond Monitoring, Warehouse Perimeter Security, and more.

For more information about Longse Please follow our social media platforms.